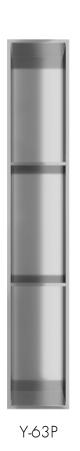

## **Y-SHELF**

#### SERIES ORIGIN

Y-63P

| Model    |                          | Product                  | Finishes Available                                                    |  |  |
|----------|--------------------------|--------------------------|-----------------------------------------------------------------------|--|--|
| Y-63     |                          | SHELF                    | Multiple finishes available. 17<br>Luxurious finishes to choose from. |  |  |
| FINISHES | Polished (-P)            | Brushed Bronze (-BBRZ)   | Light Beige (-LTBGE)                                                  |  |  |
|          | Brushed (-B)             | Antique Brass (-ABRS)    | Grey (-GRAY)                                                          |  |  |
|          | Brushed Gold (-BGLD)     | Antique Copper (-ACOP)   | Beige (-BEIGE)                                                        |  |  |
|          | Matte Black (-BLK)       | Matte White (-WHT)       | Polished Gold (-PGLD)                                                 |  |  |
|          | Oil Rubbed Bronze (-ORB) | Brushed Black (-BRBLK)   | Polished Rose Gold (-PRGD)                                            |  |  |
|          | Brushed Brass (-BBRS)    | Brushed Rose Gold (-BRGE | ))                                                                    |  |  |