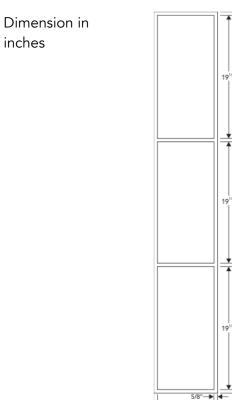

**Y-SHELF** SERIES ORIGIN

| Model | Profile    | Size (Niche)                                                | Size (Outer)                   | Rim                 | Depth                            | Bottom<br>Slope     |
|-------|------------|-------------------------------------------------------------|--------------------------------|---------------------|----------------------------------|---------------------|
| Y-63  | Flushmount | 7 <sup>3/4</sup> x 19 <sup>1/4</sup> inches<br>198 x 490 mm | 9 x 60 inches<br>229 x 1524 mm | 5/8 inches<br>15 mm | 3 <sup>3/4</sup> inches<br>97 mm | 3/16 inches<br>5 mm |

### Installation Notes

Cut out size : 8 x 59 inches

NOTE: Dimensions subject to change without notice.